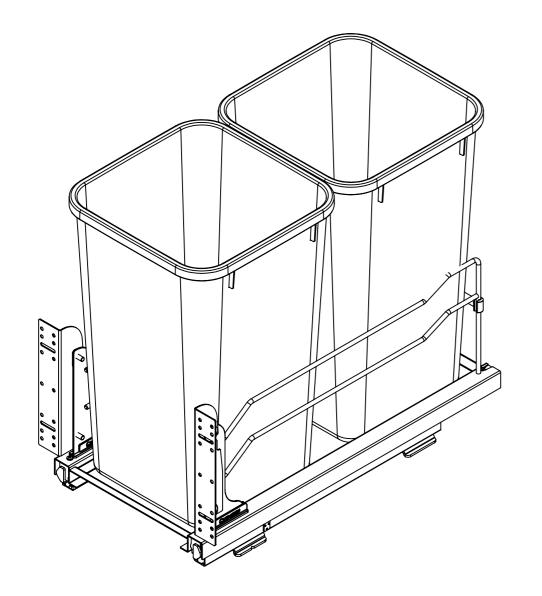

| PART DIMENSIONS     |               |       |  |  |  |  |
|---------------------|---------------|-------|--|--|--|--|
|                     | MIN           | MAX   |  |  |  |  |
| WIDTH               | 12.99         | 14,40 |  |  |  |  |
| DEPTH               | 22,09         |       |  |  |  |  |
| HEIGHT              | 18,94         |       |  |  |  |  |
| WEIGHT              |               |       |  |  |  |  |
| DIAMETER            |               |       |  |  |  |  |
| RADIUS              |               |       |  |  |  |  |
| CONTAINTER CAPACITY | (2) 27 QT     |       |  |  |  |  |
| CONTAINER UOM       | POLYPROPYLENE |       |  |  |  |  |
|                     |               |       |  |  |  |  |

PRODUCT MAX WEIGHT RATING

90LBS

| SLIDE SPECIFICATIONS |          |            |                 |       |            |  |  |
|----------------------|----------|------------|-----------------|-------|------------|--|--|
| SLIDE                | TYPE     | UNDERMOUNT | SLIDE EXTENSION | FULL  | MAX WEIGHT |  |  |
| SLIDE                | CLOSING  | SOFT/SELF  | SLIDE LENGTH    | 560MM | RATING     |  |  |
| SLIDE                | MOUNTING | BOTTOM     | SLIDE FINISH    | ZINC  | 90LBS      |  |  |