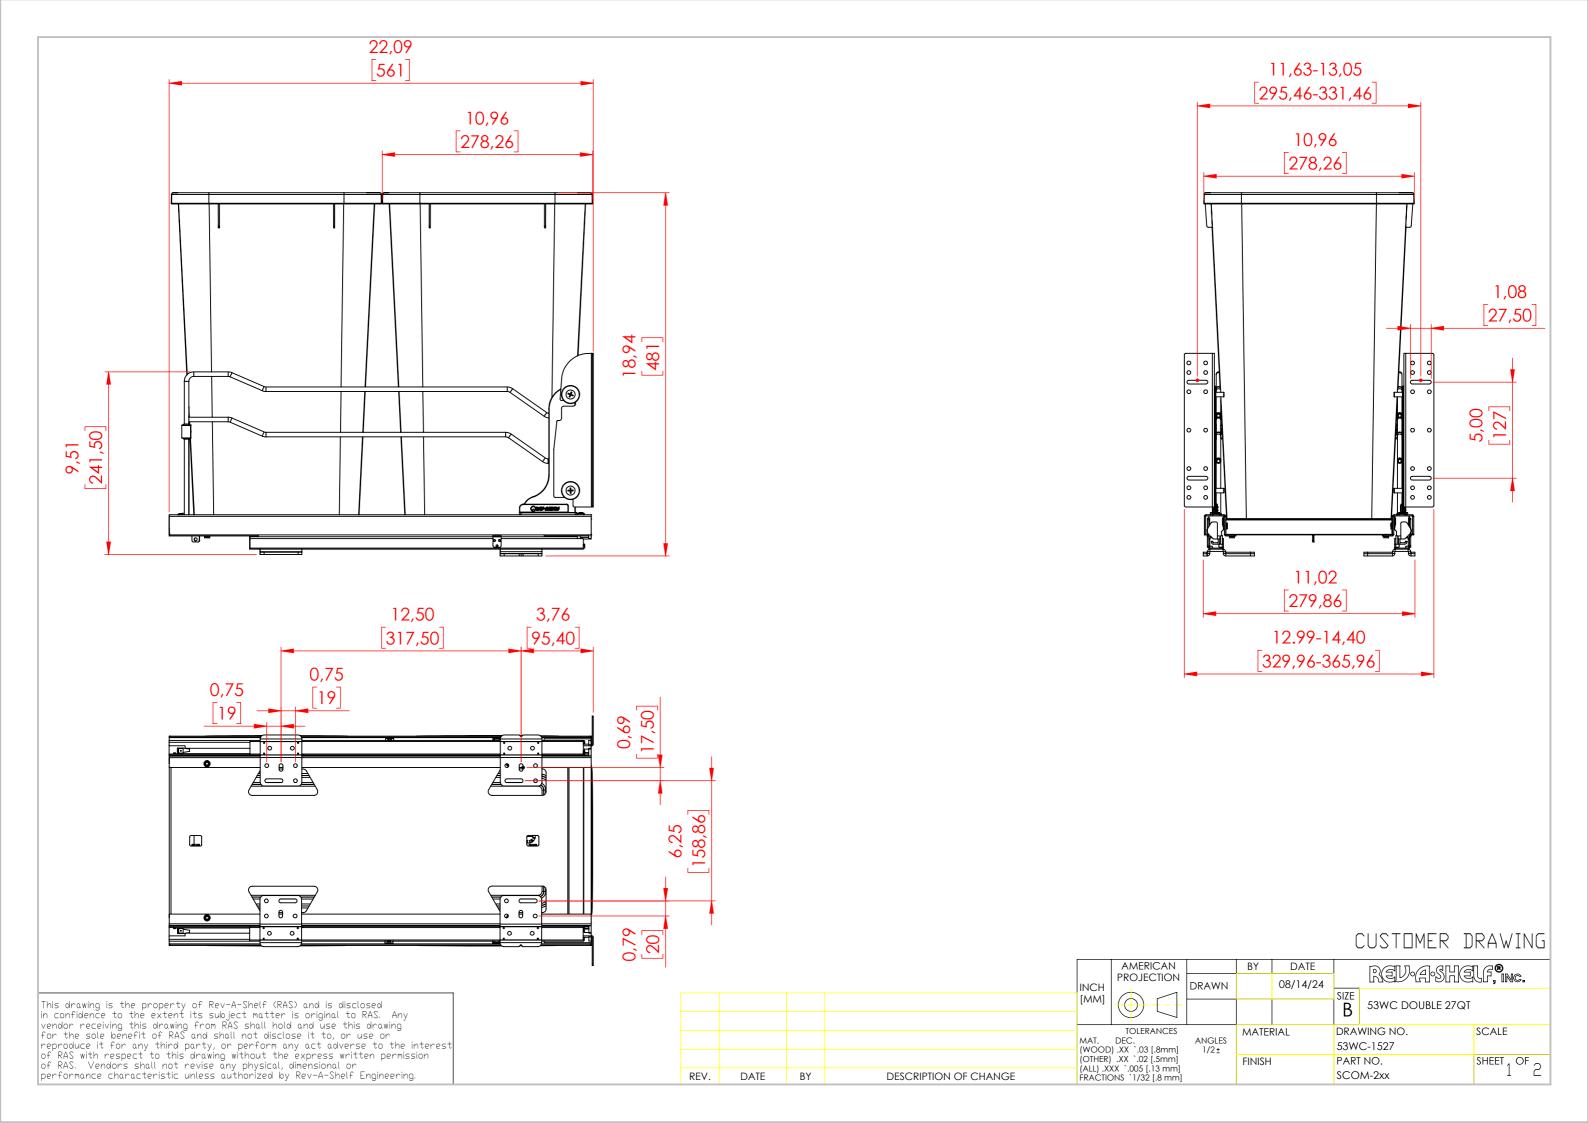

| PART DIMENSIONS     |               |       |  |  |  |  |
|---------------------|---------------|-------|--|--|--|--|
|                     | MIN           | MAX   |  |  |  |  |
| WIDTH               | 12.99         | 14,40 |  |  |  |  |
| DEPTH               | 22,09         |       |  |  |  |  |
| HEIGHT              | 18,94         |       |  |  |  |  |
| WEIGHT              |               |       |  |  |  |  |
| DIAMETER            |               |       |  |  |  |  |
| RADIUS              |               |       |  |  |  |  |
| CONTAINTER CAPACITY | (2) 27 QT     |       |  |  |  |  |
| CONTAINER UOM       | POLYPROPYLENE |       |  |  |  |  |
|                     |               |       |  |  |  |  |

| MIN    | CABINET | OPENING |        |  |  |
|--------|---------|---------|--------|--|--|
| WIDTH  |         |         | _      |  |  |
| DEPTH  |         |         | 22,125 |  |  |
| HEIGHT |         |         | _      |  |  |

PRODUCT MAX WEIGHT RATING

90LBS

| SLIDE SPECIFICATIONS |          |            |                 |       |            |  |  |
|----------------------|----------|------------|-----------------|-------|------------|--|--|
| SLIDE                | TYPE     | UNDERMOUNT | SLIDE EXTENSION | FULL  | MAX WEIGHT |  |  |
| SLIDE                | CLOSING  | SOFT/SELF  | SLIDE LENGTH    | 560MM | RATING     |  |  |
| SLIDE                | MOUNTING | BOTTOM     | SLIDE FINISH    | ZINC  | 90LBS      |  |  |

## CUSTOMER DRAWING

This drawing is the property of Rev-A-Shelf (RAS) and is disclosed in confidence to the extent its subject matter is original to RAS. Any vendor receiving this drawing from RAS shall hold and use this drawing for the sole benefit of RAS and shall not disclose it to, or use or reproduce it for any third party, or perform any act adverse to the interest of RAS with respect to this drawing without the express written permission of RAS. Vendors shall not revise any physical, dimensional or performance characteristic unless authorized by Rev-A-Shelf Engineering.